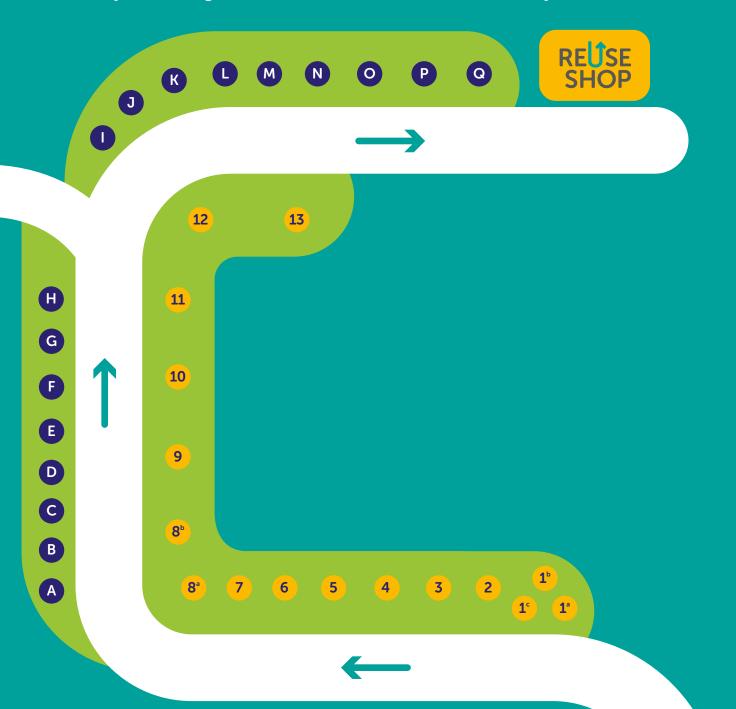

## St Phillips, Days Road HRRC Site Map

## Key

- **£** Chargeable DIY waste
- A Shredded paper
- J TVs and monitors

B Paper

R Plasterboard **£** 

C Books

- Ceramics
- Clothes, shoes and linen
- M Soil

E Cans

N Rubble (£)

F Bottles

- O Tyres
- G Car batteries
- P White goods
- H Dry cell batteries
- Reuse drop off point
- Asbestos **£**
- 1 Gas bottles
- 7 Non-recyclables
- 1<sup>b</sup> Fluorescent tubes
- 8<sup>a</sup> Black bag waste
- 1° Useable paint
- 8<sup>b</sup> Cardboard

2 Metal

- 9 Wood
- **3** Carpet and underlay
- 10 Wood
- 4 Small electricals
- L1 Garden waste
- 5 Mattresses
- 12 Garden waste
- 6 Hard plastic
- 13 Bulky waste